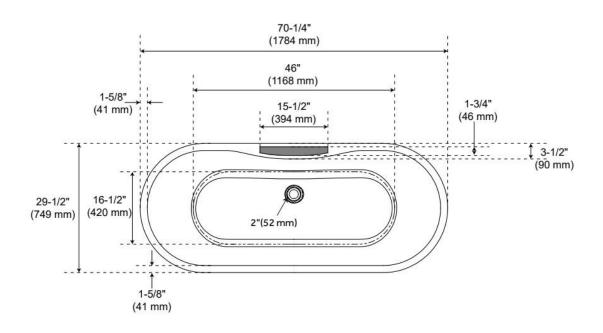

## **FEATURES**

Tub Material: Acrylic Product Finish: White

Shape: Oval

Tub Drain Placement: Offset

Drain Included: Yes

Water Depth to Overflow: 14-3/16" Water Capacity (Gallons): 80.04

Built-In Adjusters: Yes

## **ADDITIONAL FEATURES**

- All dimensions are (± 1/2").
- Foam Insulation option: increases heat retention and prevents condensation due to water and air temperature fluctuations.
- Before drilling for a rim-mounted faucet, refer to the specification sheet for faucet location and dimensions.