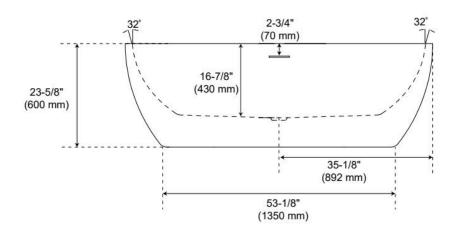

## **FEATURES**

Tub Material: Acrylic Product Finish: White

Shape: Oval

Tub Drain Placement: Offset

Drain Included: Yes

Water Depth to Overflow: 14-3/16" Water Capacity (Gallons): 80.04

Built-In Adjusters: Yes

## **ADDITIONAL FEATURES**

- All dimensions are (± 1/2").
- Foam Insulation option: increases heat retention and prevents condensation due to water and air temperature fluctuations.
- Before drilling for a rim-mounted faucet, refer to the specification sheet for faucet location and dimensions.