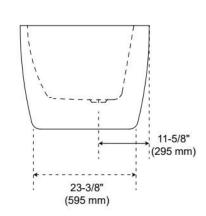

## 70" BOYCE ACRYLIC TUB

SKU: 925339-70

Code: SH481150, SH481157

## **FEATURES**

Tub Material: Acrylic Product Finish: White

Shape: Oval

Tub Drain Placement: Offset

Drain Included: Yes

Water Depth to Overflow: 14-3/16" Water Capacity (Gallons): 80.04

Built-In Adjusters: Yes

## 70" BOYCE ACRYLIC TUB

SKU: 925339-70

Code: SH481150, SH481157

REVISED 12/13/2024