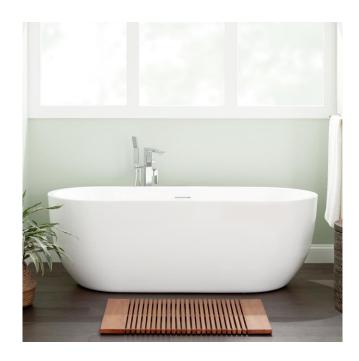

## 70" BOYCE ACRYLIC TUB

SKU: 925339-70

Code: SH481150, SH481157

## **FEATURES**

Tub Material: Acrylic Product Finish: White

Shape: Oval

Tub Drain Placement: Offset

Drain Included: Yes

Water Depth to Overflow: 14-3/16" Water Capacity (Gallons): 80.04

Built-In Adjusters: Yes

## 70" BOYCE ACRYLIC TUB

SKU: 925339-70

Code: SH481150, SH481157

REVISED 12/13/2024