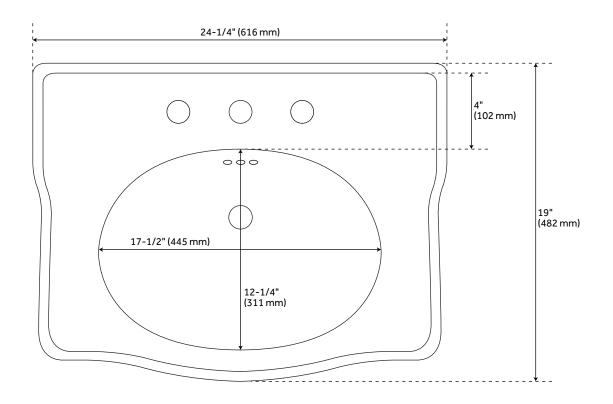

## **FEATURES**

Design: Traditional Length: 24-1/4" Width: 19" Height: 34-1/2" Sink Shape: Rectangle Number of Basins: 1 Sink Installation: Integral Product Color: White Faucet Centers: 8" Overflow Hole: Yes Basin Length: 17-1/2" Basin Width: 12-1/4"

Water Depth To Overflow: 5-1/2" Fits Drain Hole Size: 1-1/2" **Exterior Treatment: Chiseled** Interior Treatment: Smooth Drain Included: Optional Faucet Included: No Stand Material: Brass

Sink Material: Porcelain

## 24" CIERRA CONSOLE SINK WITH BRASS STAND

SKU: 953524-24

All dimensions and specifications are nominal and may vary. Use actual products for accuracy in critical situations.