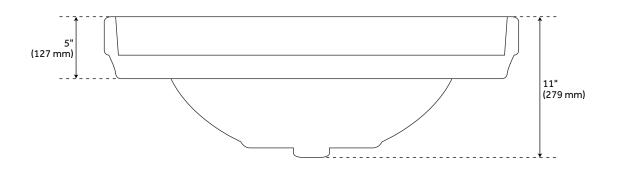

## **FEATURES**

Design: Traditional Length: 24-1/4" Width: 19" Height: 34-1/2" Sink Shape: Rectangle Number of Basins: 1 Sink Installation: Integral Product Color: White Faucet Centers: 8" Overflow Hole: Yes Basin Length: 17-1/2" Basin Width: 12-1/4"

Water Depth To Overflow: 5-1/2" Fits Drain Hole Size: 1-1/2" **Exterior Treatment: Chiseled** Interior Treatment: Smooth Drain Included: Optional Faucet Included: No Stand Material: Brass

Sink Material: Porcelain

## 24" CIERRA CONSOLE SINK WITH BRASS STAND

SKU: 953524-24

All dimensions and specifications are nominal and may vary. Use actual products for accuracy in critical situations.