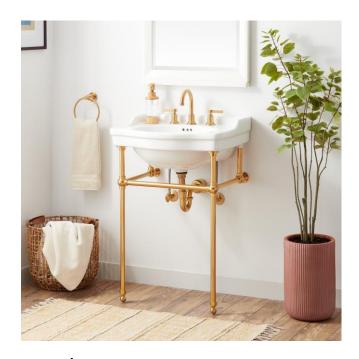

## 24" CIERRA CONSOLE SINK WITH BRASS STAND

SKU: 953524-24

**CODES/STANDARDS** ASME A112.19.2/CSA B45.1

## **FEATURES**

Design: Traditional Length: 24-1/4" Width: 19" Height: 34-1/2" Sink Shape: Rectangle Number of Basins: 1 Sink Installation: Integral Product Color: White Faucet Centers: 8" Overflow Hole: Yes Basin Length: 17-1/2" Basin Width: 12-1/4"

Water Depth To Overflow: 5-1/2" Fits Drain Hole Size: 1-1/2" **Exterior Treatment: Chiseled** Interior Treatment: Smooth Drain Included: Optional Faucet Included: No Stand Material: Brass

Sink Material: Porcelain