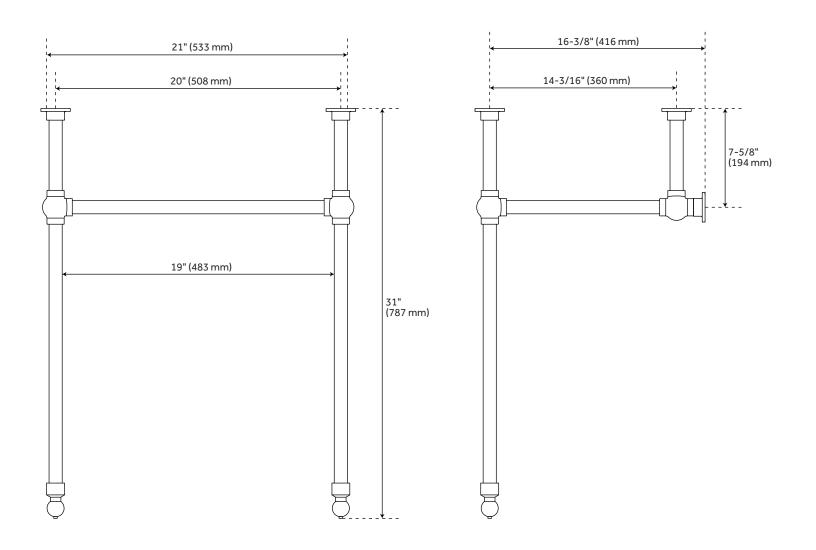

## **FEATURES**

Design: Traditional Length: 24-1/4" Width: 19" Height: 34-1/2" Sink Shape: Rectangle Number of Basins: 1 Sink Installation: Integral Product Color: White Faucet Centers: 8" Overflow Hole: Yes Basin Length: 17-1/2" Basin Width: 12-1/4"

Water Depth To Overflow: 5-1/2" Fits Drain Hole Size: 1-1/2" **Exterior Treatment: Chiseled** Interior Treatment: Smooth Drain Included: Optional Faucet Included: No Stand Material: Brass

Sink Material: Porcelain

## 24" CIERRA CONSOLE SINK WITH BRASS STAND

SKU: 953524-24

All dimensions and specifications are nominal and may vary. Use actual products for accuracy in critical situations.