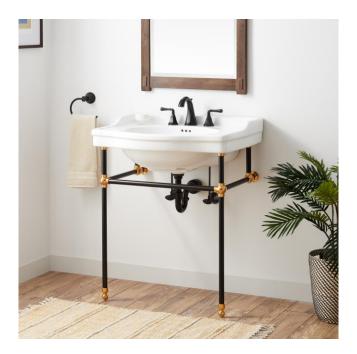

# 30" CIERRA CONSOLE SINK WITH TWO TONE BRASS STAND - BLACK & GOLD

SKU: 480517 Code: SH480517

### FEATURES

Material: Porcelain Product Finish: White Installation Type: Console Shape: Specialty Drain Placement: Center Fits Drain Hole Size: 1-1/2" Faucet Centers: 8" Widespread Overflow Hole: Yes Mounting Hardware Included: Yes

### **ADDITIONAL FEATURES**

- 1" OD brass tubing.
- This sink is accented with a console support stand.
- Mounting hardware not included.