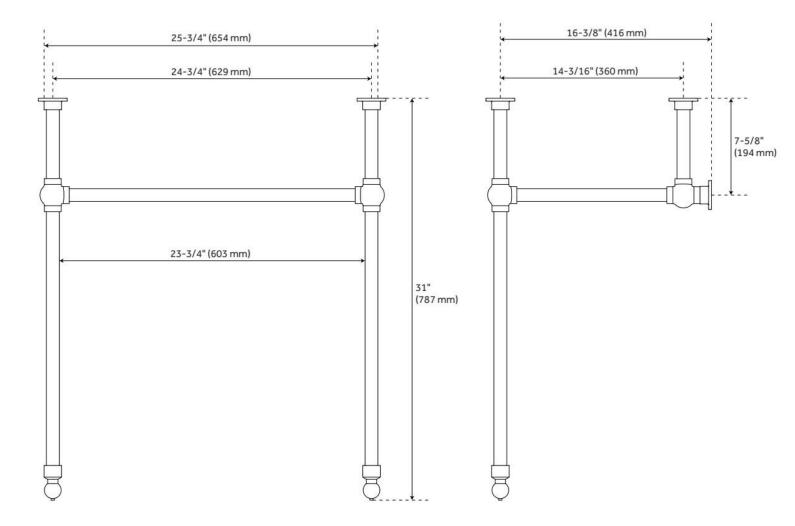

### **ADDITIONAL FEATURES**

- 1" OD brass tubing.
- This sink is accented with a console support stand.
- Mounting hardware not included.