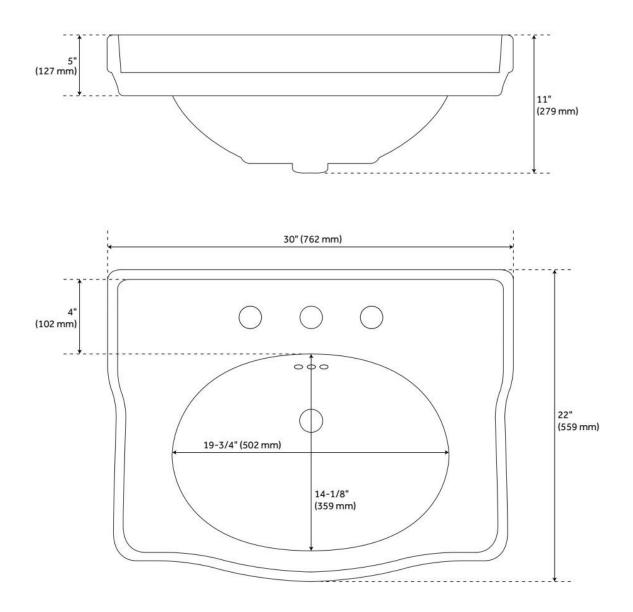

### FEATURES

Material: Porcelain Product Finish: White Installation Type: Console Shape: Specialty Drain Placement: Center Fits Drain Hole Size: 1-1/2" Faucet Centers: 8" Widespread Overflow Hole: Yes Mounting Hardware Included: Yes

ASME A112.19.2/CSA B45.1, LISTED ID: SHCI129030WH