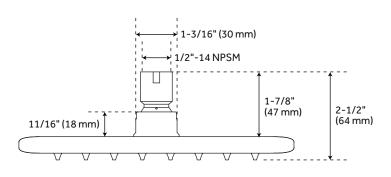

## **FEATURES**

Features: Shower Head Only

Material: Metal

Assembly Required: No

Shape: Square

Number of Shower Heads: 1 Shower Head Material: Metal Shower Head Spray: Rainfall Shower Head Length: 7-7/8" Shower Head Width: 7-7/8" Shower Arm Included: No Shower Head IPS: 1/2" Shower Head Swivel: Yes