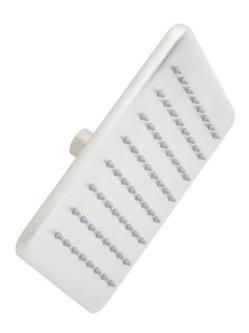

## BERWYN SOFT SQUARE RAINFALL SHOWER HEAD

SKU: 953649

## **FEATURES**

Features: Shower Head Only

Material: Metal

Assembly Required: No

Shape: Square

Number of Shower Heads: 1 Shower Head Material: Metal Shower Head Spray: Rainfall Shower Head Length: 7-7/8" Shower Head Width: 7-7/8" Shower Arm Included: No Shower Head IPS: 1/2" Shower Head Swivel: Yes