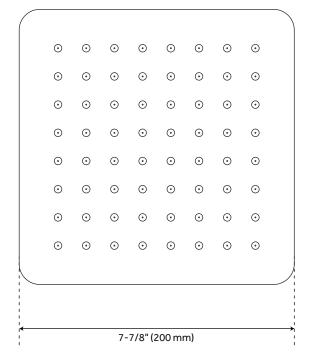

## **FEATURES**

Features: Shower Head Only

Material: Metal

Assembly Required: No

Shape: Square

Number of Shower Heads: 1 Shower Head Material: Metal Shower Head Spray: Rainfall Shower Head Length: 7-7/8" Shower Head Width: 7-7/8" Shower Arm Included: No Shower Head IPS: 1/2" Shower Head Swivel: Yes