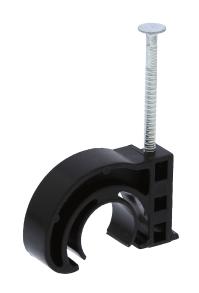

## **DUAL CLAMP**

- Dual clamp for tube sizes 1/2"-3/4"
- Polypropylene material
- Preloaded with steel nail for copper, CPVC and PEX tubing
- Makes hanging pipe installation neat and prevents sagging
- Impact resistance to 0°F and withstand 160°F
- Maximum Load Rating: 25 lbs
- Products are in compliance with Uniform Plumbing Code (UPC) and National Plumbing Code of Canada (cUPC)
- IAPMO Certified