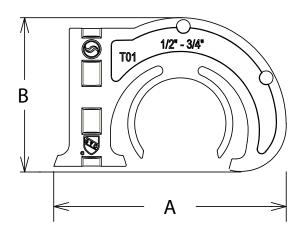

## **Bottom View of Clamp**

| Part No. | Description   | Α     | В     | С     | Nail Length |
|----------|---------------|-------|-------|-------|-------------|
| H24D100  | Pack of 100   | 1.57" | 1.10" | 0.40" | 2.13"       |
| H24D850  | Bucket of 850 | 1.57" | 1.10" | 0.40" | 2.13"       |