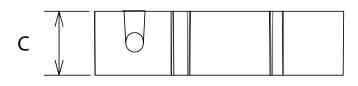

## **Bottom View of Clamp**

| Part No. | Description   | Α     | В     | С     | Nail Length |
|----------|---------------|-------|-------|-------|-------------|
| H24D100  | Pack of 100   | 1.57" | 1.10" | 0.40" | 2.13"       |
| H24D850  | Bucket of 850 | 1.57" | 1.10" | 0.40" | 2.13"       |