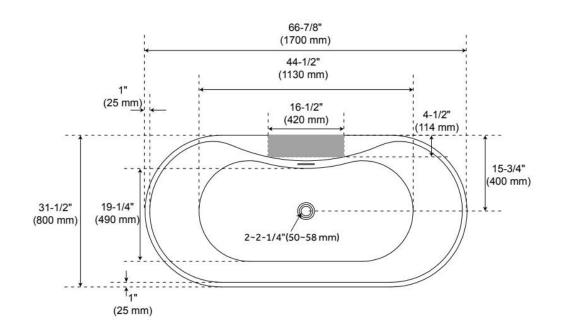

### **ADDITIONAL FEATURES**

- All dimensions (± 1/2").
- White Pop-Up drain included.
- Textured slip-resistant bottom.
- Leveling legs for simplified installation.
- Removable access panel for tub mount faucet installation.
- Tub can be drilled on-site for deck mount faucet holes

#### SKU: 447006 Code: SHHBFSO6731A

Dimensions of fixtures are nominal and may vary within the range of tolerance established by CSA B45.5-17/IAPMO Z124-2017.

signature hardware.com