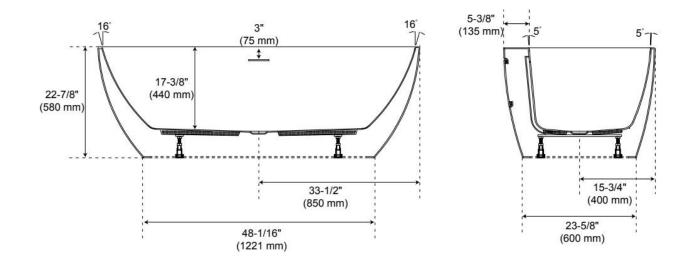

### **ADDITIONAL FEATURES**

- All dimensions (± 1/2").
- White Pop-Up drain included.
- Textured slip-resistant bottom.
- Leveling legs for simplified installation.
- Removable access panel for tub mount faucet installation.
- Tub can be drilled on-site for deck mount faucet holes

#### SKU: 447006 Code: SHHBFSO6731A

Dimensions of fixtures are nominal and may vary within the range of tolerance established by CSA B45.5-17/IAPMO Z124-2017.

signature hardware.com