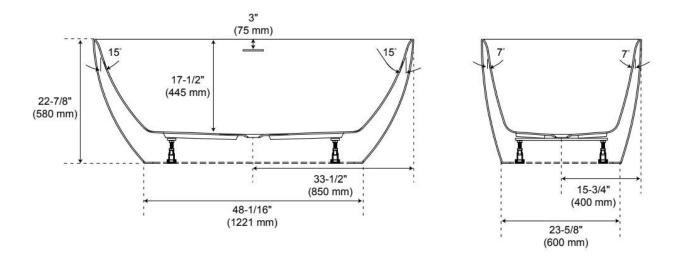

## **FEATURES**

Tub Material: Acrylic Product Finish: White

Shape: Oval

Tub Drain Placement: Center

Drain Included: Yes

Drain and Overflow Finish: White Water Depth to Overflow: 14-1/2" Water Capacity (Gallons): 71

## **ADDITIONAL FEATURES**

- All dimensions (± 1/2").
- White Pop-Up drain included.
- Leveling legs for simplified installation.

REVISED 10/1/2024