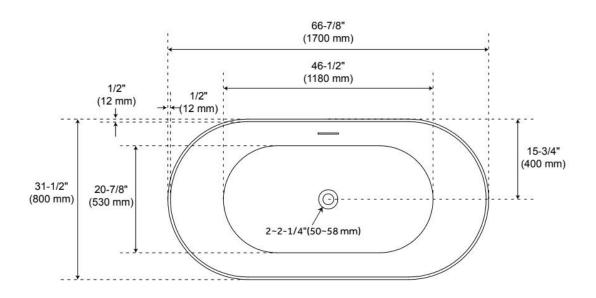

## **FEATURES**

Tub Material: Acrylic Product Finish: White

Shape: Oval

Tub Drain Placement: Center

Drain Included: Yes

Drain and Overflow Finish: White Water Depth to Overflow: 14-1/2" Water Capacity (Gallons): 71

## **ADDITIONAL FEATURES**

- All dimensions (± 1/2").
- White Pop-Up drain included.
- Leveling legs for simplified installation.

REVISED 10/1/2024