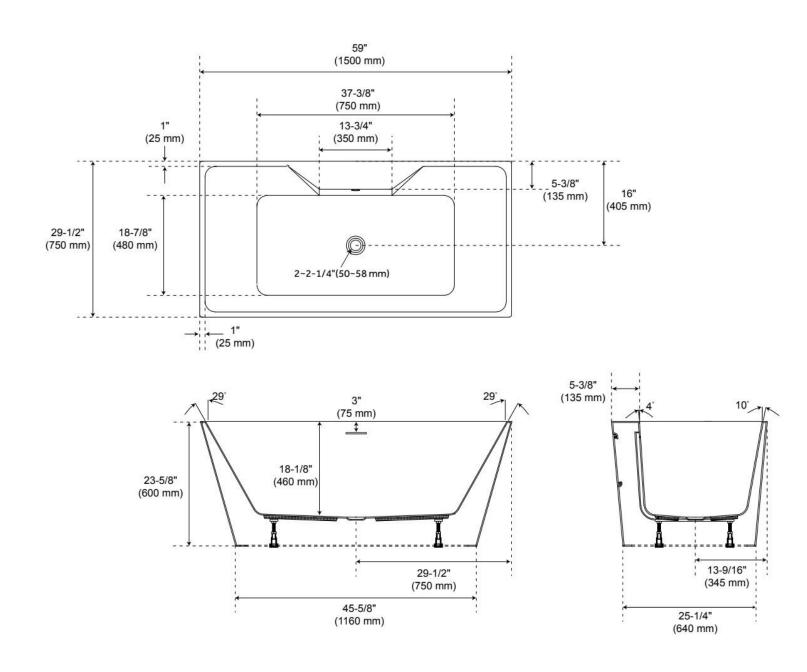

## 59" HIBISCUS RECTANGULAR ACRYLIC FREESTANDING TUB

SKU: 447007

Code: SHHBFSR5930A

## **FEATURES**

Tub Material: Acrylic Product Finish: White Shape: Rectangle

Tub Drain Placement: Center

Drain Included: Yes

Water Depth to Overflow: 15" Water Capacity (Gallons): 62 Built-In Adjusters: Yes

## **ADDITIONAL FEATURES**

- All dimensions (± 1/2").
- White Pop-Up drain included.
- Textured slip-resistant bottom.
- Leveling legs for simplified installation.
- Removable access panel for tub mount faucet installation.
- Tub can be drilled on-site for deck mount faucet holes

## 59" HIBISCUS RECTANGULAR ACRYLIC FREESTANDING TUB

SKU: 447007

Code: SHHBFSR5930A

Dimensions of fixtures are nominal and may vary within the range of tolerance established by CSA B45.5-17/IAPMO Z124-2017.