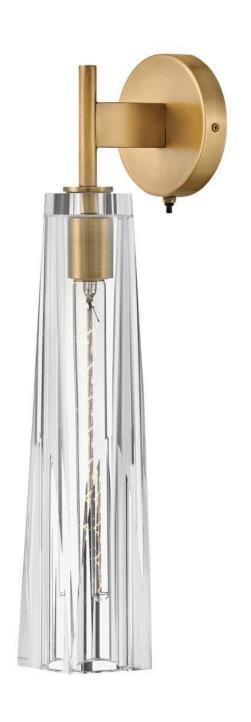

## **COSETTE**

LARGE SINGLE LIGHT SCONCE

## FR31100HBR-CL

With a dramatic but sleek silhouette and elongated crystalcut sconce shades, Cosette exudes opulent charm. With two luxurious heavy-cut crystal shade options, smokey gray or clear, both beautifully cast a rich, multi-faceted light pattern. Cosette's sconce includes an elegantly concealed on/off switch, making it perfect for bedsides and intimate spaces pattern. FINISH: Heritage Brass with Clear glass

GLASS: Clear Crystal

WIDTH: 5"
HEIGHT: 21"
DEPTH: 0

**LIGHT SOURCE**: Socketed

WATTAGE: 1-10w Med. LED, 60w Equiv.

**HINKLEY** 33000 Pin Oak Parkway Avon Lake, OH 44012 **PHONE: (440) 653-5500** Toll Free: 1 (800) 446-5539 hinkley.com