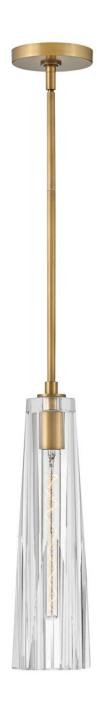

## **COSETTE**

EXTRA SMALL PENDANT

## FR31107HBR-CL

With a dramatic but sleek silhouette and elongated crystalcut sconce shades, Cosette exudes opulent charm. With two luxurious heavy-cut crystal shade options, smokey gray or clear, both beautifully cast a rich, multi-faceted light pattern. Cosette's sconce includes an elegantly concealed on/off switch, making it perfect for bedsides and intimate spaces pattern. FINISH: Heritage Brass with Clear glass

GLASS: Clear Crystal

WIDTH: 5"
HEIGHT: 17"
DEPTH: 0

**LIGHT SOURCE**: Socketed

WATTAGE: 1-10w Med. LED, 60w Equiv.

**HINKLEY** 33000 Pin Oak Parkway Avon Lake, OH 44012 **PHONE: (440) 653-5500** Toll Free: 1 (800) 446-5539 hinkley.com