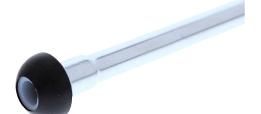

## 3/8" TOILET RISER WITH HEAVY DUTY RUBBER BULLNOSE

- Corrosion resistant chrome plated finish
- Used to connect toilet supply valve to 7/8" toilet fill valve inlet
- 3/8" OD
- Heavy duty rubber bullnose head forms a complete seal against fill valve
- Flexible riser can be gently bent to shape without breaking
- Constructed of flexible annealed copper
- Open end can be cut to perfect length
- The bullnose head attaches to the toilet with a 7/8" slip-nut (not included)
- For use in potable water distribution systems in accessible locations only
- Lead Law Compliant