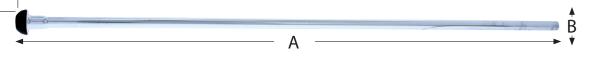

| Part No. | Finish        | А   | В       |
|----------|---------------|-----|---------|
| S04060   | Chrome Plated | 12″ | 3/8″ OD |
| S04061   | Chrome Plated | 20″ | 3/8″ OD |