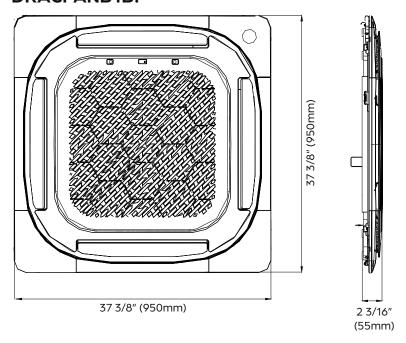

| High                     | 49  |

| LINE SET REQUIREMENTS |                  |  |
|-----------------------|------------------|--|
| Connection Type       | Flare            |  |
| Liquid                | Ø3/8" (Ø9.52mm)  |  |
| Gas                   | Ø5/8" (Ø15.87mm) |  |

| DIMENSIONS AND WEIGHT |         |           |
|-----------------------|---------|-----------|
| Unit Dimensions       | Width   | 32 11/16" |
|                       | Depth   | 32 11/16" |
|                       | Height  | 8 1/16"   |
| Carton Dimensions     | Width   | 35 13/16" |
|                       | Depth   | 35 13/16" |
|                       | Height  | 9 13/16"  |
| Net Weight            | 47 lbs. |           |
| Gross Weight          | 55 lbs. |           |













## **DRACPANB1B:**