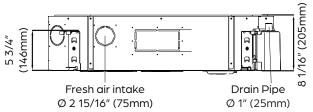

| LINE SET REQUIREMENTS |                  |  |
|-----------------------|------------------|--|
| Connection Type       | Flare            |  |
| Liquid                | Ø3/8" (Ø9.52mm)  |  |
| Gas                   | Ø5/8" (Ø15.87mm) |  |