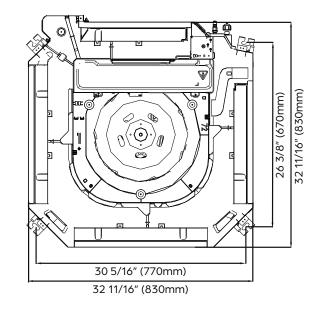

| DIMENSIONS AND WEIGHT |         |           |
|-----------------------|---------|-----------|
| Unit Dimensions       | Width   | 32 11/16" |
|                       | Depth   | 32 11/16" |
|                       | Height  | 8 1/16"   |
| Carton Dimensions     | Width   | 35 13/16" |
|                       | Depth   | 35 13/16" |
|                       | Height  | 9 13/16"  |
| Net Weight            | 47 lbs. |           |
| Gross Weight          | 55 lbs. |           |