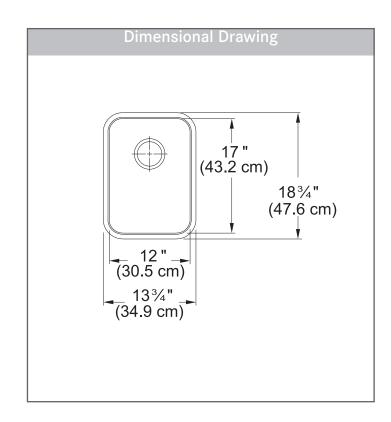

# **TECHNICAL FEATURES**

Overall Sink Size (OD)  $13 \frac{3}{4}$ " x  $18\frac{3}{4}$ " Bowl Size (ID) 12" x 17"

Bowl Depth (ID) 8"

Corner Radius 50mm Minimum Cabinet Size 18"

Installation Type Undermount