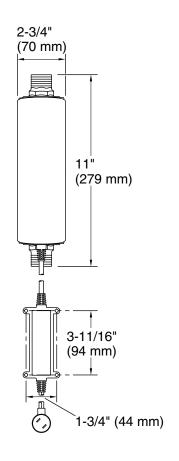

#### Installation

- Requires Wi-Fi and AC power.
- Installs on main water supply line after water meter or well pump system; inside or outside the home.
- Compatible with plumbing up to 1-1/4"; requires two 3/4" water meter couplings (sold separately).
- Professional installation recommended.
- \*KOHLER Konnect® app pairs with Amazon Alexa and Google Home.
- Google, Google Home and Google Play are trademarks of Google LLC.

#### **Technical Information**

All product dimensions are nominal.

Power source: Plug - AC, included