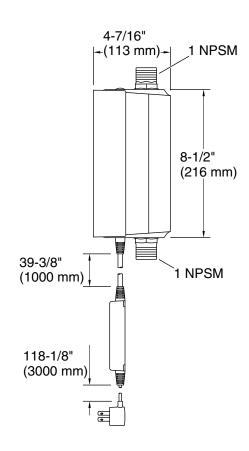

#### Installation

- Requires Wi-Fi and AC power.
- Installs on main water supply line after water meter or well pump system; inside or outside the home.
- Compatible with plumbing up to 1-1/4"; requires two 3/4" water meter couplings (sold separately).
- Professional installation recommended.
- \*KOHLER Konnect® app pairs with Amazon Alexa and Google Home.
- Google, Google Home and Google Play are trademarks of Google LLC.

## **Required Electrical Service**

One circuit required.

120 V, 0.8 A, 60 Hz

#### **Technical Information**

All product dimensions are nominal.

Power source: Plug - AC, included