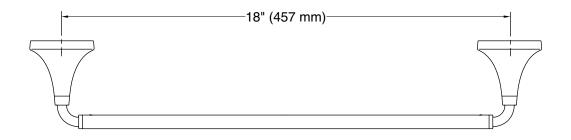

#### **Features**

- 18" (457 mm) towel bar.
- Coordinates with Tone faucets, accessories, and showering components to complete your bathroom.