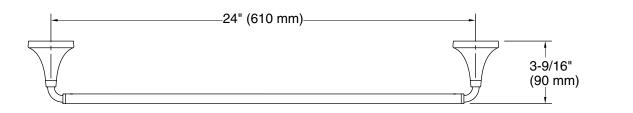

# **KOHLER**<sub>®</sub>

- 24" (610 mm) towel bar.
- Coordinates with Tone faucets, accessories, and showering components to complete your bathroom.

### Technical Information

All product dimensions are nominal. Material: Zinc, Stainless Steel