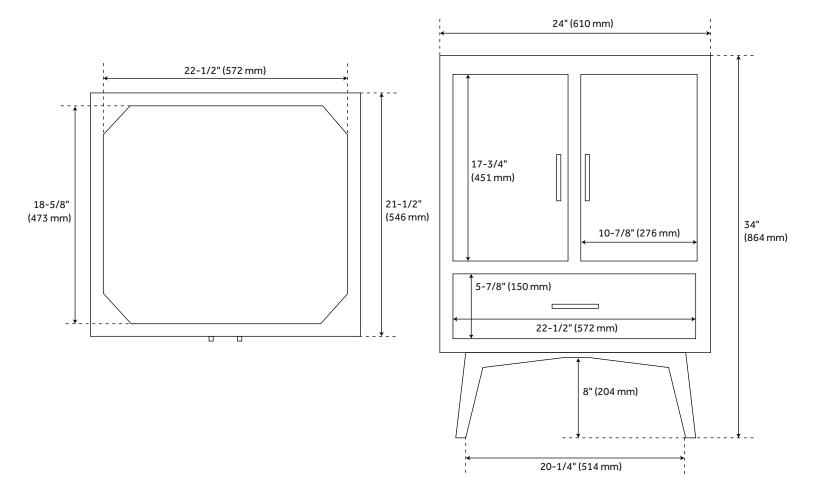

## FEATURES

Installation Type: Freestanding Features: Soft-Close Hinges; Matching Mirror Product Finish: Golden Ember Material: Mahogany Number of Doors: 2 Width: 24" Height: 34" Depth: 21-1/2" Assembly Required: No **Dovetail Drawers: Yes** Number of Basins: 1 Sink Installation: Vessel Fits Drain Hole Size: 1-1/2" Faucet Included: No Vanity Top Thickness: 3cm Size: 24" Hardware Finish: Brass **Built-In Adjusters: Yes** Sink Included: No **Basin Overflow: Yes** Vanity Top Included: Optional Vanity Top Depth: 22" Vanity Top Width: 25" Mirror Included: No