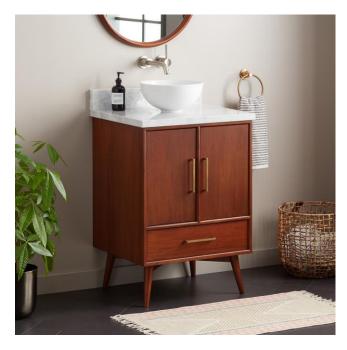

## 24" NOVAK MAHOGANY VANITY FOR VESSEL SINK - GOLDEN EMBER

SKU: 953364-24-VES

**CODES/STANDARDS** 

## FEATURES

Installation Type: Freestanding Features: Soft-Close Hinges; Matching Mirror Product Finish: Golden Ember Material: Mahogany Number of Doors: 2 Width: 24" Height: 34" Depth: 21-1/2" Assembly Required: No **Dovetail Drawers: Yes** Number of Basins: 1 Sink Installation: Vessel Fits Drain Hole Size: 1-1/2" Faucet Included: No Vanity Top Thickness: 3cm Size: 24" Hardware Finish: Brass **Built-In Adjusters: Yes** Sink Included: No **Basin Overflow: Yes** Vanity Top Included: Optional Vanity Top Depth: 22" Vanity Top Width: 25" Mirror Included: No

## 24" NOVAK MAHOGANY VANITY - GOLDEN EMBER

SKU: 478404

All dimensions and specifications are nominal and may vary. Use actual products for accuracy in critical situations.

See Website For Warranty Information signaturehardware.com/warranty