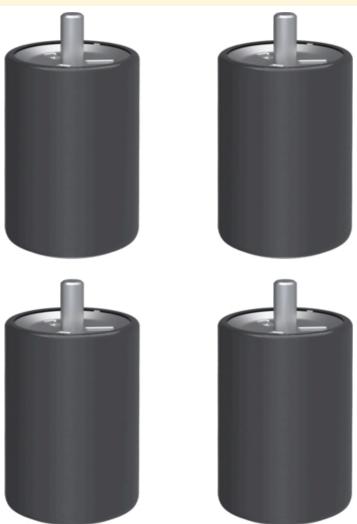

## **Features and Benefits**

Recommended to be purchased with the range to have available at time
of initial installation. This accessory requires to be mounted before the
range is installed in the cutout.