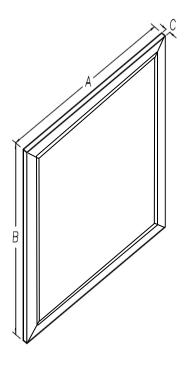

|              |                                          | Dimensions In Inches |        |       |
|--------------|------------------------------------------|----------------------|--------|-------|
| Model #      | Description                              | Α                    | В      | O     |
| FM3042CC2SNF | FRAMED MIRROR 30X42<br>SATIN NICKEL FLAT | 30.000               | 42.000 | 0.750 |