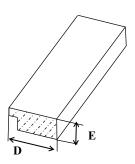

|          |                                   | Dimensions In Inches |       |
|----------|-----------------------------------|----------------------|-------|
| Model #  | Description                       | D                    | E     |
| B7079954 | MOLDING 2.00 FLAT SATIN<br>NICKEL | 2.000                | 0.750 |