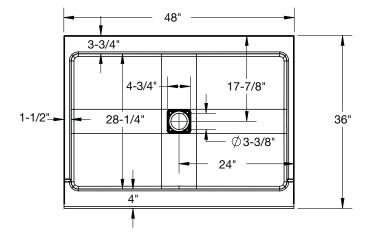

### **Product Features**

- · Enameled steel shower base
- · 48" x 36" x 3"
- $\cdot$  High gloss stain resistant porcelain finish
- $\cdot$  Slip resistant bottom
- $\cdot$  3 sided 1" tile flange
- · Full length support pad
- · Available in white only
- · Includes integral weep channel for water drainage
- $\cdot$  Square PVC drain kit assembly and chrome grid strainer included