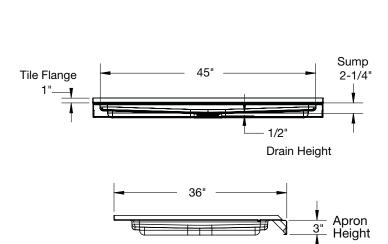

### **Product Features**

- · Enameled steel shower base
- · 48" x 36" x 3"
- $\cdot$  High gloss stain resistant porcelain finish
- $\cdot$  Slip resistant bottom
- $\cdot$  3 sided 1" tile flange
- · Full length support pad
- · Available in white only
- · Includes integral weep channel for water drainage
- $\cdot$  Square PVC drain kit assembly and chrome grid strainer included