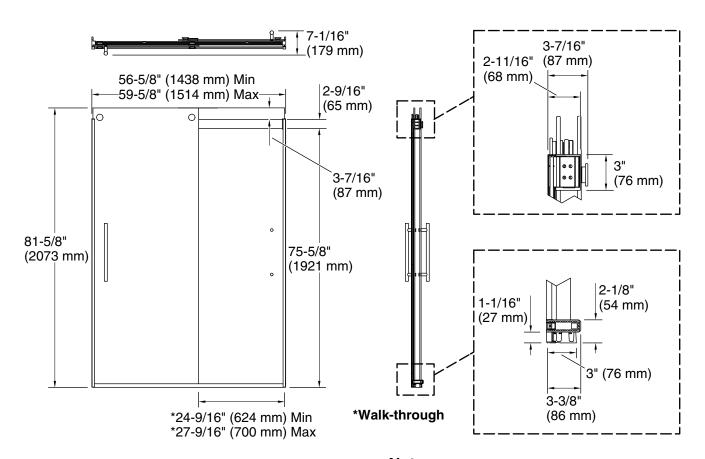

### Installation

- Fits opening widths 56-5/8" 59-5/8" (1438 –1514 mm).
- 81-5/8" (2073 mm) high, with a lofty 75-5/8" (1921 mm) minimum head clearance.
- 3" (76.2 mm) width adjustment.
- Out-of-plumb adjustability simplifies installation.
- For residential use only.
- Not for use in hospitality.

#### **Technical Information**

All product dimensions are nominal.

Installation type: For shower base installation

Opening Width - 56-5/8" (1438 mm)

Min:

Opening Width - 59-5/8" (1514 mm)

Max:

Walk-through - Min: 24-9/16" (624 mm) Walk-through - Max: 27-9/16" (700 mm)

Base-To-Wall 1/2" (13 mm)

Radius - Max:

Glass thickness: 3/8" (10 mm)
Glass coating: CleanCoat+