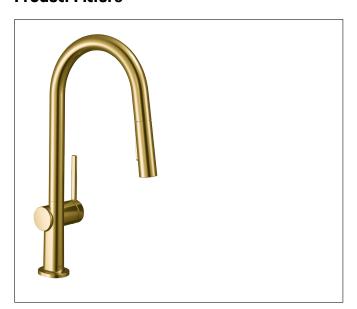

### **Product Picture**

Brand hansgrohe

Art. Name **Talis N** HighArc Kitchen Faucet, A-Style 2-Spray Pull-Down, 1.75 GPM

Art. Nr. 72846251

Surface brushed gold optic

Pos.