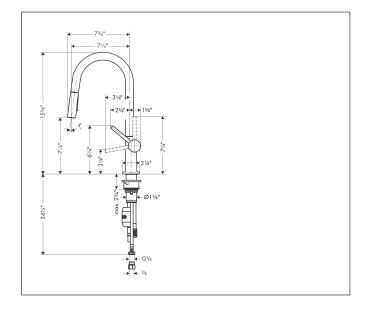

# **Drawing**

#### **Features**

- Swivel range adjustable in 4 steps 60°, 110°, 150° or 360°
- Aerated spray, needle spray
- Toggle spray diverter
- MagFit magnetic sprayhead docking
- deck mounted
- Flow: 1.75 GPM (6.6 L/Min)
- Ceramic cartridge
- 3/8" connections
- Integrated double backflow prevention
- 1 3/8" Mounting hole required
- Single lever kitchen mixer, connection hoses, Fastening set, Assembly instructions