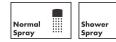

Brand hansgrohe

Art. Name **Talis N** HighArc Kitchen Faucet, A-Style 2-Spray Pull-Down, 1.75 GPM

Art. Nr. 72846251

Surface brushed gold optic

Pos.

### **Product Picture**



# **Drawing**



#### **Features**

- Swivel range adjustable in 4 steps 60°, 110°, 150° or 360°
- Aerated spray, needle spray
- Toggle spray diverter
- MagFit magnetic sprayhead docking
- deck mounted
- Flow: 1.75 GPM (6.6 L/Min)
- Ceramic cartridge
- 3/8" connections
- Integrated double backflow prevention
- 1 3/8" Mounting hole required
- Single lever kitchen mixer, connection hoses, Fastening set, Assembly instructions

### **Technology**



## **Spray Types**