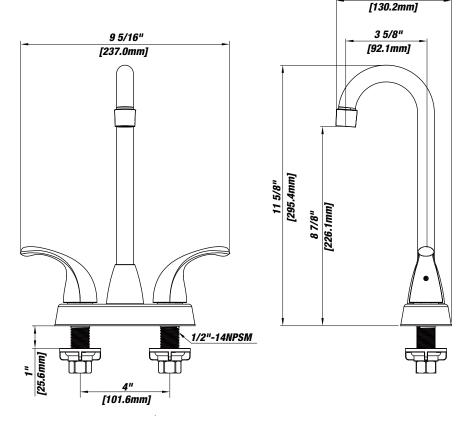

# **Product Features**

- Ceramic disc cartridge
- Metal handles
- Requires 3-hole sink with 4" on-center
- Flow rate: 1.2 gpm at 60 psi
- ADA compliant
- Certified to ASME A112.18.1 / CSA B125.1
- cUPC/IAPMO listed
- NSF/ANSI/CAN61: Q≤1

#### PFWSC6897CP

5 1/8"

### Model Numbers

| PFWSC6897CP  | Chrome         |
|--------------|----------------|
| PFWSC6897ZBN | Brushed nickel |