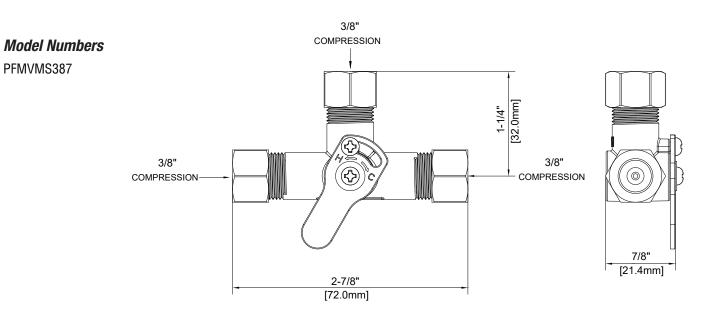

PFMVMS387

MIXING VALVE

## **Product Features**

- 3/8" compression fittings
- · Low-lead brass
- · Check valves included
- · Installs easily between the stop valves and faucet
- AB1953/NSF 61-9 compliant
- Certified to ASME A112.18.1/CSA B125.1
- NSF/ANSI/CAN61: Q≤1

PFMVMS387