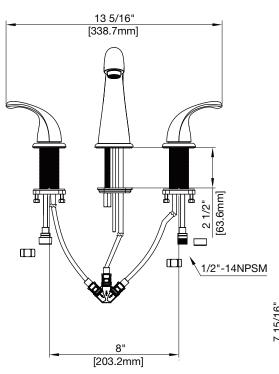

# **Product Features**

- · Ceramic disc cartridges
- · Metal handles
- With brass pop-up
- · Requires 3-hole sink with 8" on-center
- Flow rate: 1.2 gpm at 60 psi
- Certified to ASME A112.18.1 / CSA B125.1
- ADA compliant
- cUPC/IAPMO listed
- Watersense certified
- AB1953 certified
- NSF/ANSI/CAN61: Q≤1