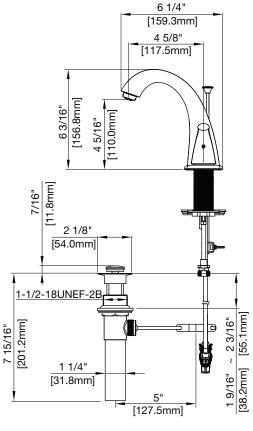

# **Product Features**

- · Ceramic disc cartridges
- · Metal handles
- With brass pop-up
- · Requires 3-hole sink with 8" on-center
- Flow rate: 1.2 gpm at 60 psi
- Certified to ASME A112.18.1 / CSA B125.1
- ADA compliant
- cUPC/IAPMO listed
- Watersense certified
- AB1953 certified
- NSF/ANSI/CAN61: Q≤1