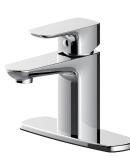

# SINGLE HANDLE LAVATORY FAUCET

### **Product Features**

- Max. flow rate: 1.2 gpm at 60 psi
- Metal lever handle
- Ceramic disc cartridge
- · With press pop up assembly
- Optional deck plate included
- 1/2" IPS connections
- Certified to ASME A112.18.1 / CSA B125.1
- cUPC/IAPMO listed
- ADA compliant
- NSF/ANSI/CAN61: Q≤1

#### PFWSCM1M1157