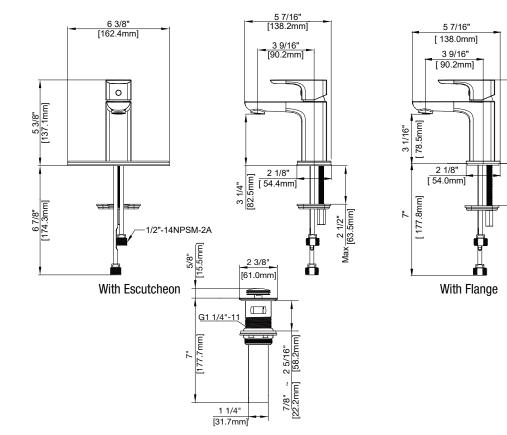

## PFWSCM1M1157



# SINGLE HANDLE LAVATORY FAUCET

### **Product Features**

- Max. flow rate: 1.2 gpm at 60 psi
- Metal lever handle
- Ceramic disc cartridge
- · With press pop up assembly
- Optional deck plate included
- 1/2" IPS connections
- Certified to ASME A112.18.1 / CSA B125.1
- cUPC/IAPMO listed
- ADA compliant
- NSF/ANSI/CAN61: Q≤1



#### PFWSCM1M1157

#### Model Numbers

PFWSCM1M1157 PFWSCM1M1157ZBN Chrome Brushed nickel



#### Warranty and Codes

This product comes complete with installation, operating, care and maintenance installation. This PROFLO faucet carries a limited lifetime warranty when installed in residential applications. The warranty is five years in commercial applications.

\*Compliant with lead content requirements of California AB 1953.

Distributed exclusively by Ferguson and Wolseley Canada ©2022 Ferguson Enterprises, Inc. All Rights Reserved.



#### FERGUSON.COM/PROFLO

5 1/4" 133.0mm

2 5/8" [67.0mm]