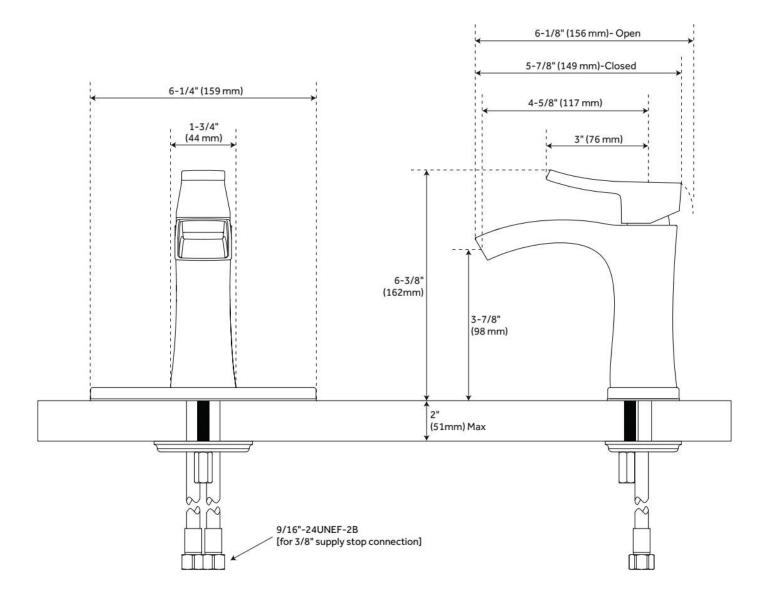

#### FEATURES

Material: Metal construction for strength and durability Installation Type: Single-Hole Flow Rate: 1.2 gpm (4.5 L/min) @ 60 psi Cartridge Type: Ceramic Disc Swivel Spout: No Drain Type: Metal push-pop with overflow

### **ADDITIONAL FEATURES**

- Drain is only compatible with sinks that have an overflow.
- Included deck plate converts faucet from a single-hole installation to a 4" centerset spread.