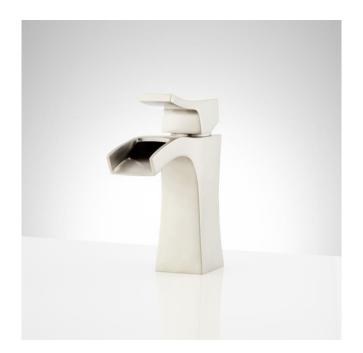

### VILAMONTE SINGLE-HOLE WATERFALL BATHROOM FAUCET

SKU: 948584 Code: SHWSCVL157

#### FEATURES

Material: Metal construction for strength and durability Installation Type: Single-Hole Flow Rate: 1.2 gpm (4.5 L/min) @ 60 psi Cartridge Type: Ceramic Disc Swivel Spout: No Drain Type: Metal push-pop with overflow