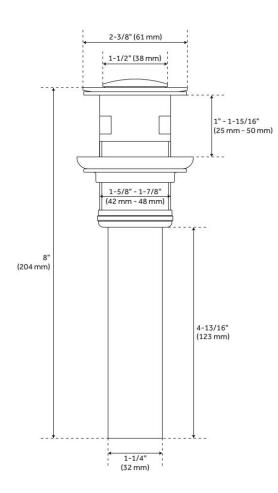

#### FEATURES

Material: Metal construction for strength and durability Installation Type: Single-Hole Flow Rate: 1.2 gpm (4.5 L/min) @ 60 psi Cartridge Type: Ceramic Disc Swivel Spout: No Drain Type: Metal push-pop with overflow

### **ADDITIONAL FEATURES**

- Drain is only compatible with sinks that have an overflow.
- Included deck plate converts faucet from a single-hole installation to a 4" centerset spread.