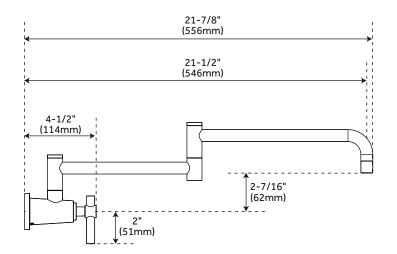

## **FEATURES**

Installation Type: Single-Hole Faucet Holes: 1 Material: Brass Faucet Centers: Single-Hole Handle Type: Lever Features: ADA Compliant Design: Modern Faucet Material: Brass Length: 2-5/16" Width: 21-7/8" Height: 7-5/8" Height To Spout: 2-7/16" Spout Reach: 21-1/2" Swivel Spout: Yes Base Plate Diameter: 2-5/16" Handle Length: 2" Ceramic Disc Cartridges: Yes Hot and Cold Indicators: No