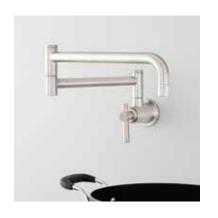

## RETRACTABLE WALL-MOUNT POT FILLER

SKU: 948540





## **FEATURES**

Installation Type: Single-Hole Faucet Holes: 1 Material: Brass Faucet Centers: Single-Hole Handle Type: Lever Features: ADA Compliant Design: Modern Faucet Material: Brass Length: 2-5/16" Width: 21-7/8" Height: 7-5/8" Height To Spout: 2-7/16" Spout Reach: 21-1/2" Swivel Spout: Yes Base Plate Diameter: 2-5/16" Handle Length: 2" Ceramic Disc Cartridges: Yes Hot and Cold Indicators: No

## **CODES/STANDARDS**

cUPC ASME A112.18.1/CSA B125.1 ICC/ANSI A117.1 (when installed according to ADA standards) NSF/ANSI 61

NSF/ANSI 372

Massachusetts Accepted



## **SIGNATURE HARDWARE** LIFETIME WARRANTY

See website for warranty information



REVISED 11/19/2019 Code: SHXRA105CP/SHXRA105SS

All dimensions and specifications are nominal and may vary. Use actual products for accuracy in critical situations.



Maximum Flow Rate: 6.0 gpm

(gallons per minute)