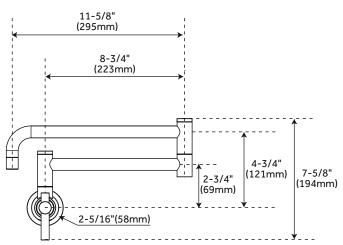

## **FEATURES**

Installation Type: Single-Hole Faucet Holes: 1 Material: Brass Faucet Centers: Single-Hole Handle Type: Lever Features: ADA Compliant Design: Modern Faucet Material: Brass Length: 2-5/16" Width: 21-7/8" Height: 7-5/8" Height To Spout: 2-7/16" Spout Reach: 21-1/2" Swivel Spout: Yes Base Plate Diameter: 2-5/16" Handle Length: 2" Ceramic Disc Cartridges: Yes Hot and Cold Indicators: No