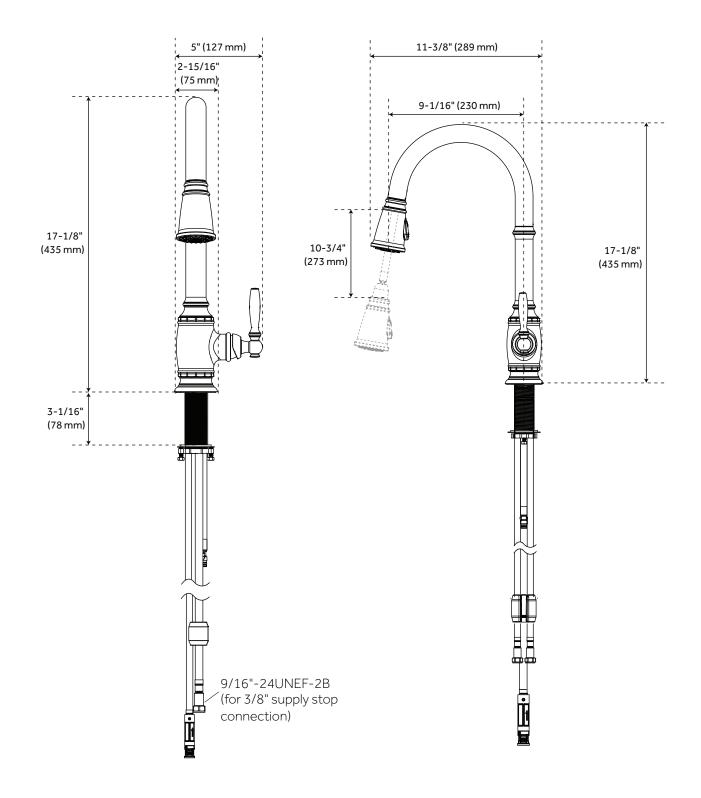

#### **FEATURES**

Installation Type: Single Hole Features: Pull-Down Spray

Length: 5" Width: 11-3/8" Height: 17-1/8"

Base Plate Diameter: 2-15/16" Faucet Centers: Single Hole

Drain Included: No Faucet Material: Zinc Handle Type: Lever Handle Length: 3-3/8"

IPS: 1/2"

Kitchen Faucet Holes: 1 Hand Sprayer Material: ABS Height To Spout: 8-3/4" Spout Reach: 9-1/16" Swivel Spout: Yes Handle Height: 2"

Ceramic Disc Cartridges: Yes Hot and Cold Indicators: No

Code: SHXCFN100 REVISED 3/30/2022