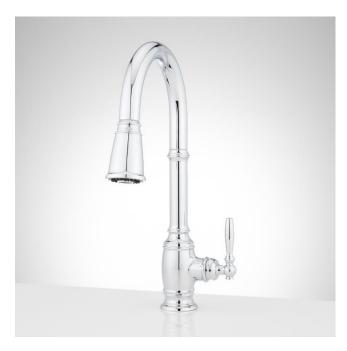

## FINNIAN PULL-DOWN KITCHEN FAUCET

SKU: 953519

#### **FEATURES**

Installation Type: Single Hole Features: Pull-Down Spray

Length: 5" Width: 11-3/8" Height: 17-1/8"

Base Plate Diameter: 2-15/16" Faucet Centers: Single Hole

Drain Included: No Faucet Material: Zinc Handle Type: Lever Handle Length: 3-3/8"

IPS: 1/2"

Kitchen Faucet Holes: 1 Hand Sprayer Material: ABS Height To Spout: 8-3/4" Spout Reach: 9-1/16" Swivel Spout: Yes Handle Height: 2"

Ceramic Disc Cartridges: Yes Hot and Cold Indicators: No

Code: SHXCFN100 REVISED 3/30/2022