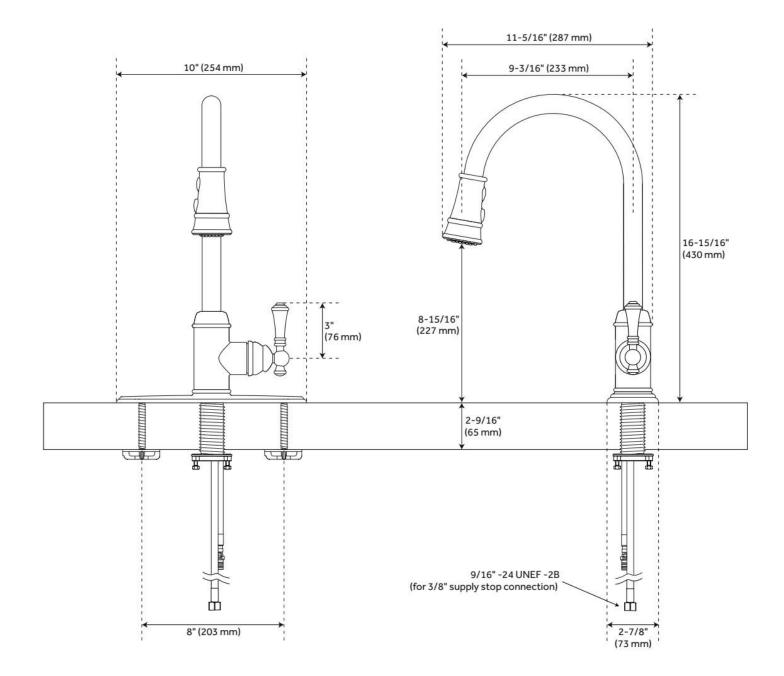

## FEATURES

Material: Metal construction for strength and durability Installation Type: Single-Hole Flow Rate: 1.8 gpm (6.8 L/min) @ 60 psi Spray Type: Stream Cartridge Type: Ceramic Disc Swivel Spout: Yes

## **ADDITIONAL FEATURES**

- Non-kink nylon hose.
- Optional deck plate included.
- 3-Function sprayer: stream, full spray and pause.
- Diverts from spray to stream without shutting off water.