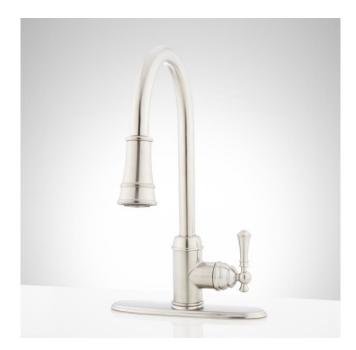

## AMBERLEY SINGLE-HOLE PULL-DOWN KITCHEN FAUCET

SKU: 948399 Code: SHXCAM107, SH483691

## FEATURES

Material: Metal construction for strength and durability Installation Type: Single-Hole Flow Rate: 1.8 gpm (6.8 L/min) @ 60 psi Spray Type: Stream Cartridge Type: Ceramic Disc Swivel Spout: Yes

## **ADDITIONAL FEATURES**

- Non-kink nylon hose.
- Optional deck plate included.
- 3-Function sprayer: stream, full spray and pause.
- Diverts from spray to stream without shutting off water.