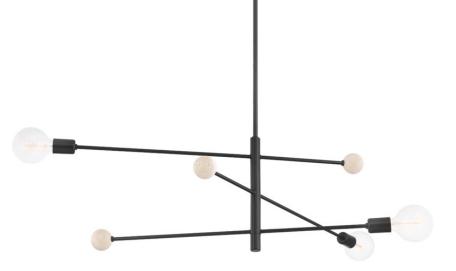

# **SLATER** H491803-SBK

Modern meets organic in Slater's sleek silhouette. An ultra slim form and exaggerated scale is the type of proportion play we swoon for, coming in at 4 feet tall. Boho baubles in whitewashed ash wood add the perfect contrast against the aged brass finish.

#### DIMENSIONS

Height 16.00" Width/Diameter 65.75" Minimum Height 22.75" Maximum Height 60.25" Canopy/Backplate Hanging Type 3" 6" 12" 18" Weight 9.00lb