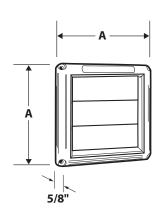

#### Side View

Molded for easy connection of pipe

 MODEL
 A
 B
 C

 HS6W
 7
 7/8"
 7
 1/2"
 6"