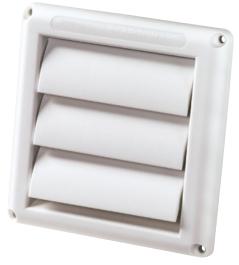

# deflecto®

# Spurr-Vent® Louvered Vent Hood

Without Grid







 $\mathbf{c}$ 

B

#### Side View

Molded for easy connection of pipe



 MODEL
 A
 B
 C

 HS6W
 7
 7/8"
 7
 1/2"
 6"

# **PRODUCT SPECIFICATIONS**

| MODEL NO. | DESCRIPTION          |
|-----------|----------------------|
| HSG6W     | Louvered hood, white |
| HSG6B     | Louvered hood, brown |

## **GENERAL INFORMATION**

• 6" (15.2 cm) diameter opening

- Quick, easy installation
- Opens with ease for maximum airflow
- Durable, wether resistant
- Curved louvers for quieter operation

#### **PERFORMANCE DATA**

For plastic molded louvered vent hood

#### Hood

- Calcium filled polypropylene
- Melting point: 325°F+
- UV inhibitor added

## **TECHNICAL DATA**

#### Free Air

• 6" (15.2cm) dia. = 27 (68.6 cm) square inches

DEFLECTO/Canada Ltd. 221 Bunting Road, St. Catharines, ON, L2