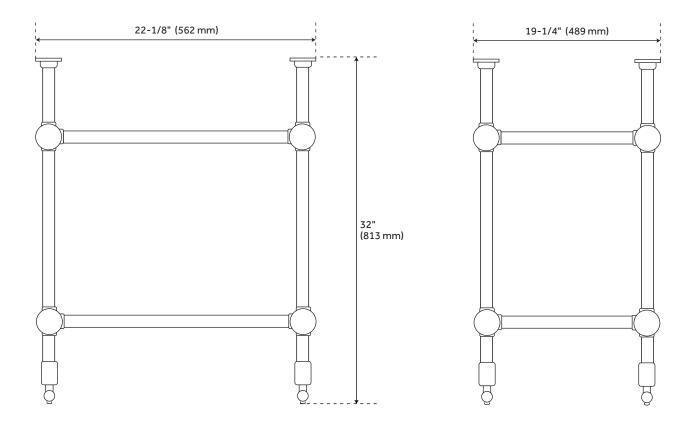

## **FEATURES**

Length: 24-1/8" Width: 20-3/8" Height: 35"

Sink Shape: Rectangle Number of Basins: 1 Sink Installation: Console Basin Length: 18-3/4" Basin Width: 11-7/8" Basin Depth: 4-3/8"

Water Depth To Overflow: 3-3/8"

Rim Thickness: 2-1/2"
Fits Drain Hole Size: 1-1/2"
Exterior Treatment: Smooth
Interior Treatment: Smooth
Drain Included: Optional
Faucet Included: No
Sink Material: Porcelain

Code: REVISED 4/7/2022