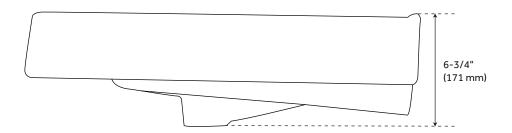

## **FEATURES**

Length: 24-1/8" Width: 20-3/8" Height: 35"

Sink Shape: Rectangle Number of Basins: 1 Sink Installation: Console Basin Length: 18-3/4" Basin Width: 11-7/8" Basin Depth: 4-3/8"

Water Depth To Overflow: 3-3/8"

Rim Thickness: 2-1/2"
Fits Drain Hole Size: 1-1/2"
Exterior Treatment: Smooth
Interior Treatment: Smooth
Drain Included: Optional
Faucet Included: No
Sink Material: Porcelain

Code: REVISED 4/7/2022