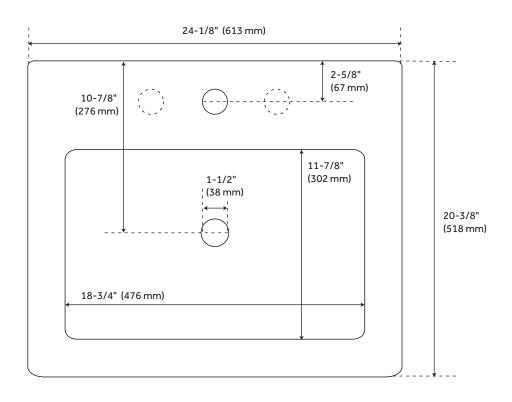

## **FEATURES**

Length: 24-1/8" Width: 20-3/8" Height: 35"

Sink Shape: Rectangle Number of Basins: 1 Sink Installation: Console Basin Length: 18-3/4" Basin Width: 11-7/8" Basin Depth: 4-3/8"

Water Depth To Overflow: 3-3/8"

Rim Thickness: 2-1/2"
Fits Drain Hole Size: 1-1/2"
Exterior Treatment: Smooth
Interior Treatment: Smooth
Drain Included: Optional
Faucet Included: No
Sink Material: Porcelain

Code: REVISED 4/7/2022