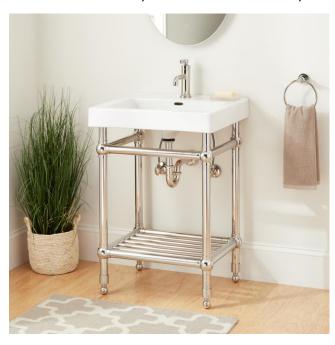

## 24" EASTCOTT CONSOLE SINK WITH MODERN TOP

SKU: 949479-24

SHCTM24201-300,SHCTM24208WH-300,SHCL300

CODES/STANDARDS ASME A112.19.2/CSA B45.1

## **FEATURES**

Length: 24-1/8" Width: 20-3/8" Height: 35"

Sink Shape: Rectangle Number of Basins: 1 Sink Installation: Console Basin Length: 18-3/4" Basin Width: 11-7/8" Basin Depth: 4-3/8"

Water Depth To Overflow: 3-3/8"