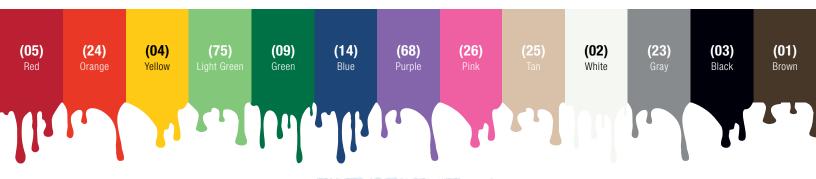

## PICK A COLOR, ANY COLOR.

Develop a safe, reliable HACCP cleaning program with Sparta color-coded products. The colorful, quality items promote safety while reducing the risk of cross-contamination, protecting both your business and your patrons. The color-coded system you have been asking for is finally here, so assemble the colors you need to tailor a coded system that is right for you!

| Prod No               | Description         | Size (W x L) | <b>Bristle Trim</b> | Temp Range (°F) | Color*                                             | Pack |
|-----------------------|---------------------|--------------|---------------------|-----------------|----------------------------------------------------|------|
| Tank & Kettle Brushes |                     |              |                     |                 |                                                    |      |
| 40043EC               | Tank & Kettle Brush | 5.5" x 9.5"  | 1.75"               | -40° to 125°    | 01, 02, 03, 04, 05, 09, 14, 23, 24, 25, 26, 68, 75 | 6 ea |
| 40041EC               | Tank & Kettle Brush | 5.5" x 7.5"  | 1.75"               |                 | 01, 02, 03, 04, 05, 09, 14, 23, 24, 25, 26, 68, 75 | 6 ea |

Some colors may only be available for pre-order.