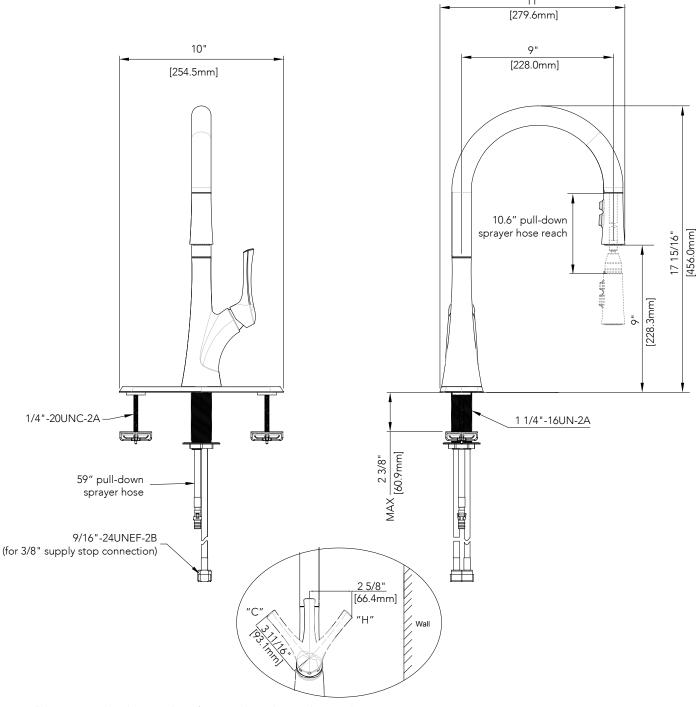

#### **Product Codes:**

MNO171DCP (Polished Chrome) MNO171DSS (Stainless Steel) MNO171DFB (Flat Black)

- Max. flow rate: 1.8 gpm at 60 psi
- Neoperl hose
- Ceramic disc cartridge -replacement part MIR20081
- 3 function sprayhead stream, full spray and pause
- Optional deck plate
- Limited lifetime warranty
- 59" pull-down sprayer hose
- 10.6" pull-down sprayer hose reach Meets: ASME A112.18.1/ CSA B125.1
- NSF 61 compliant
- cUPC/IAPMO listed
- ADA compliant