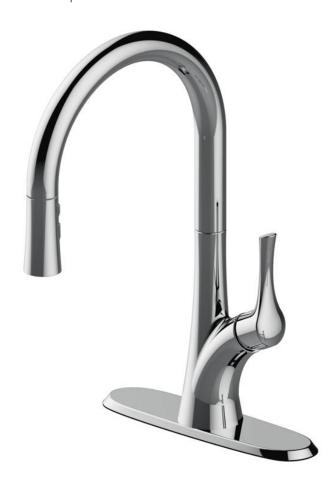

#### **Product Codes:**

MNO171DCP (Polished Chrome) MNO171DSS (Stainless Steel) MNO171DFB (Flat Black)

- Max. flow rate: 1.8 gpm at 60 psi
- Neoperl hose
- Ceramic disc cartridge -replacement part MIR20081
- 3 function sprayhead stream, full spray and pause
- Optional deck plate
- Limited lifetime warranty
- 59" pull-down sprayer hose
- 10.6" pull-down sprayer hose reach Meets: ASME A112.18.1/ CSA B125.1
- NSF 61 compliant
- cUPC/IAPMO listed
- ADA compliant