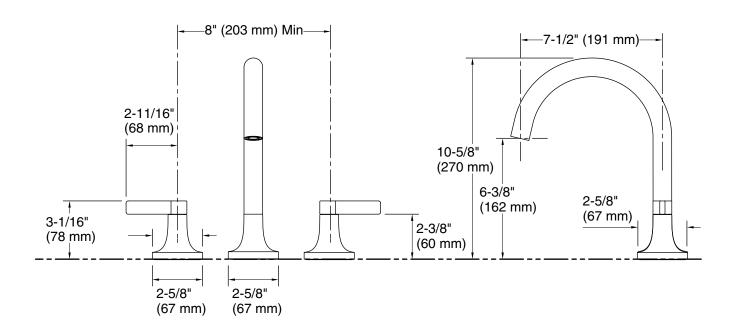

#### **Features**

- Two-handle bath faucet trim.
- 7-1/2" (191 mm) gooseneck nondiverter spout with slip-fit connection.

#### **Technical Information**

All product dimensions are nominal.

Drain included: No