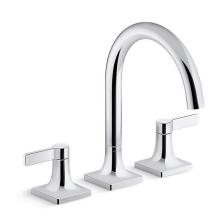

# Venza® Bath faucet trim K-T28131-4

#### **Features**

- Two-handle bath faucet trim.
- 7-1/2" (191 mm) gooseneck nondiverter spout with slip-fit connection.