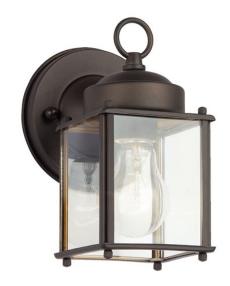

## **SPECIFICATIONS**

| Certifications/Qualifications                                                                           |                                                                   |
|---------------------------------------------------------------------------------------------------------|-------------------------------------------------------------------|
|                                                                                                         | www.kichler.com/warranty                                          |
| Dimensions                                                                                              |                                                                   |
| Base Backplate Extension Weight Height from center of Wall opening (Spec Sheet) Height Width            | 5.00 DIA<br>5.75"<br>1.05 LBS<br>5.25"<br>8.25"<br>5.00"          |
| Light Source                                                                                            |                                                                   |
| Lamp Included Lamp Type Light Source Max or Nominal Watt # of Bulbs/LED Modules Socket Type Socket Wire | Not Included<br>A19<br>Incandescent<br>60W<br>1<br>Medium<br>105" |
| Mounting/Installation                                                                                   |                                                                   |
| Interior/Exterior<br>Location Rating                                                                    | Exterior<br>Wet                                                   |

## **FIXTURE ATTRIBUTES**

Mounting Style

| Housing                             |              |  |
|-------------------------------------|--------------|--|
| Diffuser Description                | Clear        |  |
| Primary Material                    | ALUMINUM     |  |
| <b>Product/Ordering Information</b> |              |  |
| SKU                                 | 9611OZ       |  |
| Finish                              | Olde Bronze  |  |
| Style                               | Traditional  |  |
| UPC                                 | 783927024006 |  |
| Finish Ontions                      |              |  |

Wall Mount