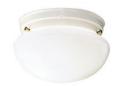

| Socket Wire                       | 150"                          |
|-----------------------------------|-------------------------------|
| Mounting/Installation             |                               |
| Interior/Exterior Location Rating | Interior<br>CSA UL Listed Dry |
| Mounting Weight                   | 0.65 LBS                      |
| FIXTURE ATTRIBUTES                |                               |
| Housing                           |                               |
| Diffuser Description              | White                         |
| Primary Material                  | STEEL                         |
| Product/Ordering Information      |                               |
| SKU<br>Finish                     | 206WH<br>White                |
| Style                             | Other                         |
| UPC                               | 783927206099                  |
| Finish Options                    |                               |
| Brushed Nickel                    |                               |
| Olde Bronze                       |                               |
| White                             |                               |