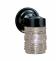

## **FIXTURE ATTRIBUTES**

| Clear Textured<br>STEEL |
|-------------------------|
|                         |
| 345BK                   |
| Black                   |
| Other                   |
|                         |

## **Finish Options**

UPC

Housing

Black

Tannery Bronze