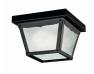

| 90                                                                |
| Light Source Lamp Included Lamp Type Light Source Max or Nominal Watt # of Bulbs/LED Modules Socket Type Socket Wire | Not Included<br>A19<br>Incandescent<br>60W<br>2<br>Medium<br>125" |
| Mounting/Installation Interior/Exterior Location Rating Mounting Style                                               | Exterior<br>Damp<br>Ceiling Mount                                 |

## **FIXTURE ATTRIBUTES**

| Clear Textured<br>STEEL |
|-------------------------|
|                         |
| 345BK                   |
| Black                   |
| Other                   |
|                         |

783927345064

## **Finish Options**



UPC

Housing

Black



Tannery Bronze

# **ALSO IN THIS FAMILY**







1148BK

345TZ

365BK





1148WH

1148TZ