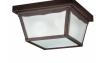

| 90                                                                |
| Light Source Lamp Included Lamp Type Light Source Max or Nominal Watt # of Bulbs/LED Modules Socket Type Socket Wire | Not Included<br>A19<br>Incandescent<br>60W<br>2<br>Medium<br>125" |
| Mounting/Installation Interior/Exterior Location Rating Mounting Style                                               | Exterior<br>Damp<br>Ceiling Mount                                 |

## **FIXTURE ATTRIBUTES**

| Clear Textured<br>STEEL |
|-------------------------|
|                         |
| 345BK                   |
| Black                   |
| Other                   |
|                         |

783927345064

## **Finish Options**



UPC

Housing

Black



Tannery Bronze

# **ALSO IN THIS FAMILY**







1148BK

345TZ

365BK





1148WH

1148TZ