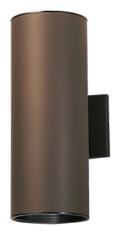

## 2 Light Outdoor Wall Cylinder - AZ 9246AZ (Architectural Bronze)

## **Product Description:**

This Wall Cylinder features a unique two light design that shoots light both up and down your walls. It includes our Architectural Bronze finish and uses BR-40 bulbs which produce 120-watts (max) of pure light. It measures 15" high and is U.L. listed for damp location.