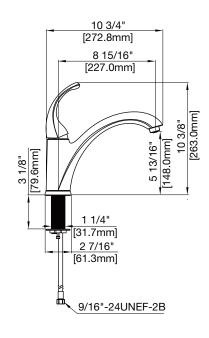

#### **Product Features**

- · Ceramic disc cartridge
- · Metal handle
- Single-hole or 3-hole sink installation
- Max. flow rate: 1.5 gpm at 60 psi
- · Deck plate included
- · ADA compliant
- Certified to ASME A112.18.1 / CSA B125.1
- · cUPC/IAPMO listed
- · AB1953 certified
- NSF/ANSI/CAN61: Q≤1

PFXC1907CP

#### **Model Numbers**

PFXC1907CP Chrome
PFXC1907ZBN Brushed nickel