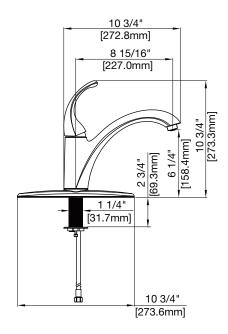

#### **Product Features**

- · Ceramic disc cartridge
- · Metal handle
- Single-hole or 3-hole sink installation
- Max. flow rate: 1.5 gpm at 60 psi
- · Deck plate included
- · ADA compliant
- Certified to ASME A112.18.1 / CSA B125.1
- · cUPC/IAPMO listed
- · AB1953 certified
- NSF/ANSI/CAN61: Q≤1

PFXC1907CP

#### **Model Numbers**

PFXC1907CP Chrome
PFXC1907ZBN Brushed nickel