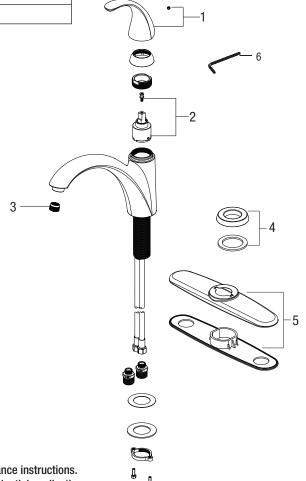

## **Model Numbers**

PFXC1907CP Chrome
PFXC1907ZBN Brushed nickel

| No. | Item                   | Part Number  | Material Type |
|-----|------------------------|--------------|---------------|
| 1   | Handle assembly        | OBPF713400*  | Zinc alloy    |
| 2   | Cartridge & Screw      | OBPF220005A  | Ceramic       |
| 3   | Aerator                | OBPF530172A  | POM           |
| 4   | Flange                 | OBPF180471*  | ABS           |
| 5   | Deck plate assembly    | OBPF180472*  | Steel         |
| 6   | 2.5mm Hex allen wrench | OBPF1RP70221 | Steel         |