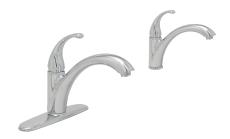

## PFXC1907 SINGLE HANDLE KITCHEN FAUCET



## **Model Numbers**

PFXC1907CP Chrome
PFXC1907ZBN Brushed nickel

| No. | Item                   | Part Number  | Material Type |
|-----|------------------------|--------------|---------------|
| 1   | Handle assembly        | OBPF713400*  | Zinc alloy    |
| 2   | Cartridge & Screw      | OBPF220005A  | Ceramic       |
| 3   | Aerator                | OBPF530172A  | POM           |
| 4   | Flange                 | OBPF180471*  | ABS           |
| 5   | Deck plate assembly    | OBPF180472*  | Steel         |
| 6   | 2.5mm Hex allen wrench | OBPF1RP70221 | Steel         |



PFXC1907CP



## Warranty and Codes

This product comes complete with installation, operating, care and maintenance instructions. This PROFLO faucet carries a limited lifetime warranty when installed in residential applications. The warranty is five years in commercial applications. Certified to ASME A112.18.1.

\*Compliant with lead content requirements of California AB1953