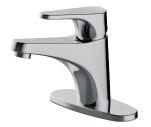

# Cabarton SINGLE HANDLE LAVATORY FAUCET

PFWSC4957CP

#### Model Numbers

PFWSC4957CP Chrome
PFWSC4957ZBN Brushed Nickel