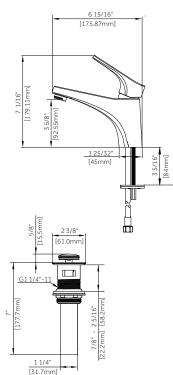

#### **Product Features**

- . Max. flow rate: 1.2 gpm at 60 psi
- · Metal lever handle
- · Ceramic disc cartridge
- · With optional deck plate included
- With press pop-up assembly
- · Brass construction
- Certified to ASME A112.18.1/CSA B125.1
- cUPC/IAPMO listed
- ADA compliant
- NSF/ANSI/CAN61: Q≤1
- · WaterSense certified