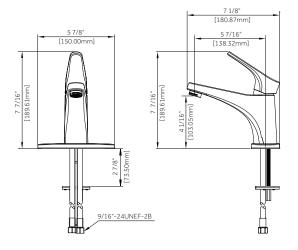

#### **Product Features**

- . Max. flow rate: 1.2 gpm at 60 psi
- · Metal lever handle
- · Ceramic disc cartridge
- · With optional deck plate included
- With press pop-up assembly
- · Brass construction
- Certified to ASME A112.18.1/CSA B125.1
- cUPC/IAPMO listed
- ADA compliant
- NSF/ANSI/CAN61: Q≤1
- · WaterSense certified