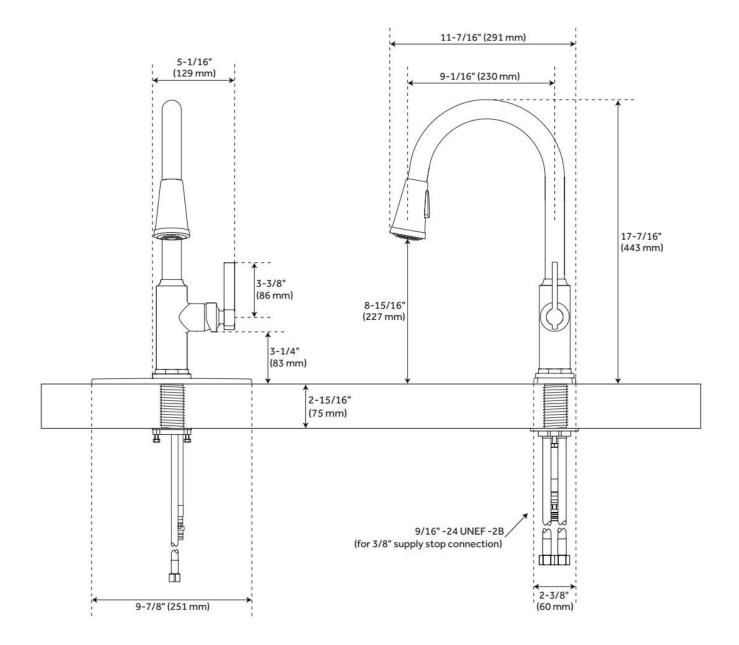

## FEATURES

Material: Metal construction for strength and durability Installation Type: Single-Hole Flow Rate: 1.8 gpm (6.8 L/min) @ 60 psi Spray Type: Stream, Full, Pause Cartridge Type: Ceramic Disc Swivel Spout: Yes