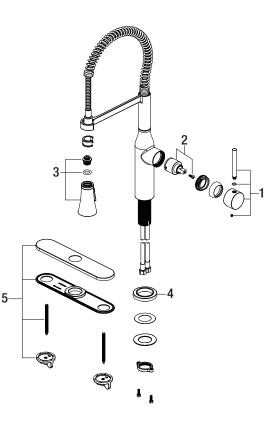

## **Model Numbers**

 PFXC5017CP
 O

 PFXC5017ZBN
 B

 PFXC5017MB
 M

Chrome Brushed nickel Matte black

| No. | Item       | Part Number  | Material Type |
|-----|------------|--------------|---------------|
| 1   | Handle     | 0BPF717126*  | Zinc alloy    |
| 2   | Cartridge  | 0BPF220094   | Ceramic       |
| 3   | Sprayhead  | 0BPF638340A* | Abs           |
| 4   | Flange     | 0BPF180333*  | Abs           |
| 5   | Escutcheon | 0BPF180332*  | Zinc alloy    |