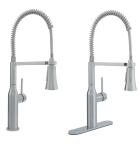

## *PFXC5017 BASQUE SINGLE HANDLE PRE-RINSE KITCHEN FAUCET*

## **Model Numbers**

 PFXC5017CP
 O

 PFXC5017ZBN
 B

 PFXC5017MB
 M

Chrome Brushed nickel Matte black

| No. | Item       | Part Number  | Material Type |
|-----|------------|--------------|---------------|
| 1   | Handle     | 0BPF717126*  | Zinc alloy    |
| 2   | Cartridge  | 0BPF220094   | Ceramic       |
| 3   | Sprayhead  | 0BPF638340A* | Abs           |
| 4   | Flange     | 0BPF180333*  | Abs           |
| 5   | Escutcheon | 0BPF180332*  | Zinc alloy    |

**PROFLO**®

PFXC5017CP