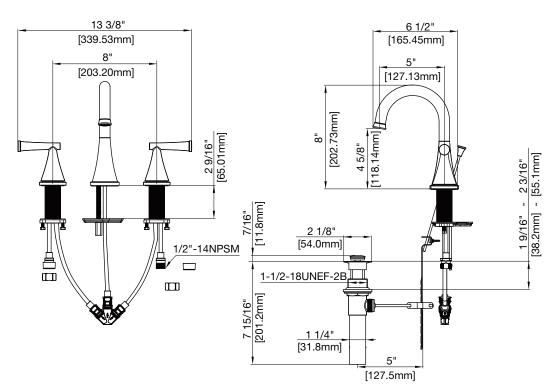

#### **Product Features**

- · Ceramic disc cartridges
- Metal handles
- · With brass pop-up
- · Requires 3-hole sink with 8" on-center
- . Max. flow rate: 1.2 gpm at 60 psi
- Certified to ASME A112.18.1 / CSA B125.1
- ADA compliant
- cUPC/IAPMO listed
- WaterSense certified
- AB1953 certified
- NSF/ANSI/CAN61: Q≤1

#### **Model Numbers**

PFWSC2867CP Chrome
PFWSC2867ZBN Brushed nickel
PFWSC2867ORB Oil rubbed bronze