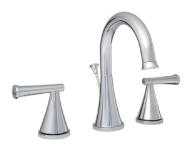

## WILLETT TWO HANDLE LAVATORY FAUCET

PFWSC2867CP

#### **Model Numbers**

PFWSC2867CP Chrome
PFWSC2867ZBN Brushed nickel
PFWSC2867ORB Oil rubbed bronze