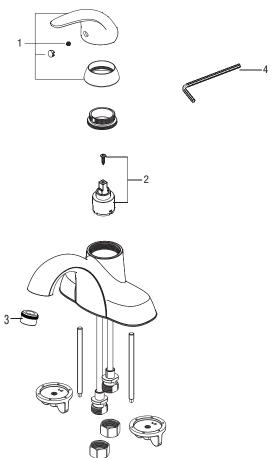

## **Model Numbers**

PFWSC4747CP Chrome
PFWSC4747ZBN Brushed nickel

| No. | Item                   | Part Number  | Material Type |
|-----|------------------------|--------------|---------------|
| 1   | Handle assembly        | 0BPF713240*  | Zinc alloy    |
| 2   | Cartridge              | OBPF220045   | Ceramic       |
| 3   | Aerator                | 0BPF530211*  | Brass         |
| 4   | 2.5mm Hex allen wrench | OBPF1RP70221 | Steel         |