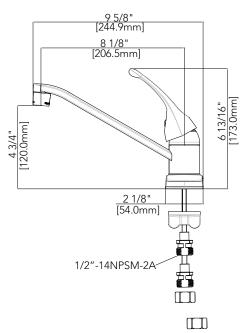

#### **Product Features**

- Washerless cartridge
- Metal handle
- Neoperl aerator
- 3-hole sink with 8" on-center installation
- Max. flow rate: 1.8 gpm at 60 psi
- With 360° swivel spout
- cUPC/IAPMO listed
- Certified to ASME A112.18.1 / CSA B125.1
- · ADA compliant
- NSF/ANSI/CAN61: Q≤1

### **Product Specifications**