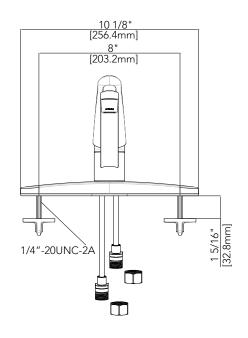

#### **Product Features**

- Washerless cartridge
- Metal handle
- Neoperl aerator
- 3-hole sink with 8" on-center installation
- Max. flow rate: 1.8 gpm at 60 psi
- With 360° swivel spout
- cUPC/IAPMO listed
- Certified to ASME A112.18.1 / CSA B125.1
- · ADA compliant
- NSF/ANSI/CAN61: Q≤1

### **Product Specifications**