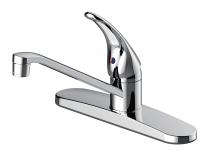

## PFXCM1M7202 HEATHCOTE Single Handle Kitchen Faucet



## **Model Numbers**

PFXCM1M7202

Chrome

MPID#:7286074

| No. | Item          | Part Number        | Material Type |
|-----|---------------|--------------------|---------------|
| 1   | Handle        | OBPF713186*        | Zinc alloy    |
| 2   | Cartridge     | OBPF222007         | Steel         |
| 3   | Seat & Spring | OBPF222008         | Steel         |
| 4   | Aerator       | OBPF530260*        | Plastic       |
| 5   | 0-ring        | RP60108 (set of 2) | NBR           |
| 6   | Washer        | RP70832            | POM           |
| 7   | Mounting Nut  | OBPF156109         | Plastic       |



## PFXCM1M7202



## Warranty and Codes

This product comes complete with installation, operating, care and maintenance instructions. This PROFLO faucet carries a limited lifetime warranty when installed in residential applications. The warranty is five years in commercial applications. Certified to ASME A112.18.1.

\*Compliant with lead content requirements of California AB1953



NSF/ANSI/CAN372 NSF/ANSI/CAN 61-9 Q≤1



FERGUSON.COM/PROFLO