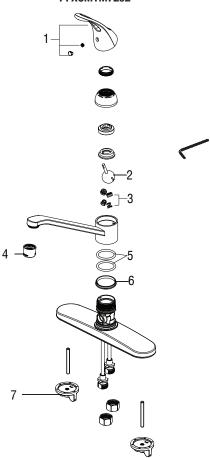

## **Model Numbers**

PFXCM1M7202

Chrome

MPID#:7286074

| No. | Item          | Part Number        | Material Type |
|-----|---------------|--------------------|---------------|
| 1   | Handle        | OBPF713186*        | Zinc alloy    |
| 2   | Cartridge     | OBPF222007         | Steel         |
| 3   | Seat & Spring | OBPF222008         | Steel         |
| 4   | Aerator       | OBPF530260*        | Plastic       |
| 5   | 0-ring        | RP60108 (set of 2) | NBR           |
| 6   | Washer        | RP70832            | POM           |
| 7   | Mounting Nut  | OBPF156109         | Plastic       |