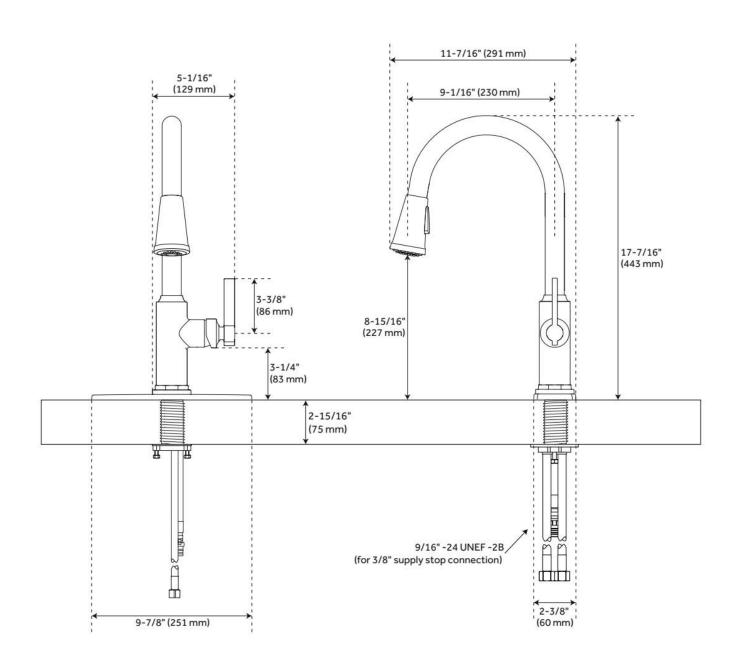

## GREYFIELD SINGLE-HOLE PULL-DOWN KITCHEN FAUCET

SKU: 948401

Code: SHXCGF107, SHXCGF101, SH485515

REVISED 5/21/2024