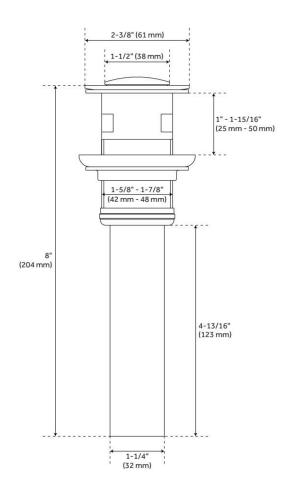

## GREYFIELD SINGLE-HOLE PULL-DOWN KITCHEN FAUCET

SKU: 948401

Code: SHXCGF107, SHXCGF101, SH485515